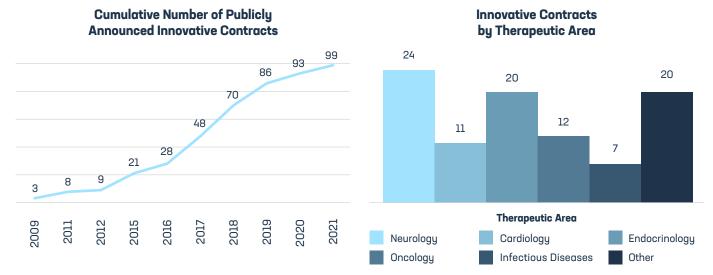

## **Innovative Contracts**

Data includes innovative contracts executed and publicly announced in the United States from January 2009 to February 2022. This data includes public program innovative contracts to the extent that they are modeled similarly to commercial contracts but does not include other public program contracts that may be seen as types of innovative contracts (e.g., Coverage with Evidence Development). This data is not comprehensive, as many innovative contracts may be executed without the release of publicly available information. The types of contracts included are examples of contracts that exist or are under discussion today and are not intended to be exhaustive of contract types. Please note that arrangements based solely on market share or volume are not value-based arrangements. New information will be added as it becomes available. Data is current as of February 2022.

This list includes innovative contracts executed and publicly announced in the United States from 2009 to 2021. This list includes public program innovative contracts to the extent that they are modeled similarly to commercial contracts, but does not include other public program contracts that may be seen as types of innovative contracts (e.g., Coverage with Evidence Development). This list is not comprehensive; we believe many innovative contracts are executed without the release of publicly available information. New information will be added as it becomes available.