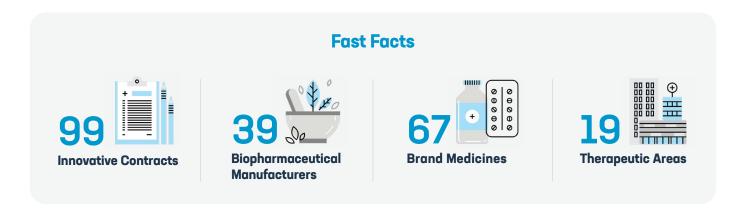

## INNOVATIVE CONTRACTS

Biopharmaceutical companies are working with other health care stakeholders to advance **innovative contracts** that offer new ways to pay for medicines. These novel arrangements can improve patient outcomes, lower costs for the entire system and enable access to lifesaving medicines.

## **Innovative Contracts**

Data includes innovative contracts executed and publicly announced in the United States from January 2009 to February 2022. This data includes public program innovative contracts to the extent that they are modeled similarly to commercial contracts but does not include other public program contracts that may be seen as types of innovative contracts (e.g., Coverage with Evidence Development). This data is not comprehensive, as many innovative contracts may be executed without the release of publicly available information. The types of contracts included are examples of contracts that exist or are under discussion today and are not intended to be exhaustive of contract types. Please note that arrangements based solely on market share or volume are not value-based arrangements. New information will be added as it becomes available. Data is current as of February 2022.